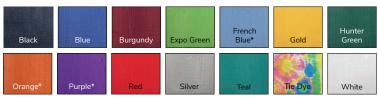

#### Banjo Cloth drape colors (3' high & 8' high panels):

<sup>\*</sup> French Blue, Orange, Purple & Tie Dye drape available in limited quantities. (Orange, Purple & Tie Dye available in 8' high panels only).

#### 12' high Banjo Cloth drape colors: Black 16' high drape colors: Blue Banjo Cloth Black

Black Velour also available in 8' high panels - limited quantity.

White