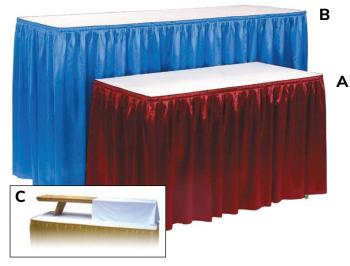

#### Standard Tables & Counter Tables

All standard tables and counters are commercial-grade wooden tables with folding metal legs. Available with or without white vinyl tabletop covering and pleated cloth skirting on three sides\*.

Estimated seating capacties are as follows: 4' table - 4 people, 6' table - 6 people, 8' table - 8 people.

#### A. Standard Tables (30" high)

2' x 6' 2' x 4' Available sizes:

Covering options: Covered & Skirted or Plain (no cover/skirt)

#### B. Counter Tables (42" high)

2' x 4' Available sizes: 2' x 6' Covering options: Covered & Skirted or Plain (no cover/skirt)

#### Table Skirting

Standard table skirting is available in either 30" or 42" heights & is made of a pleated, flame-retardant polyknit fabric. Color choices are as follows:

Embossed taffeta pattern vinyl (flame-retardant plastic) table skirting is available in virtually any color with 30 days advanced notice. Table linen rental also available. Please contact us for more information.

<sup>\*</sup> Skirting on 2'x4' tables covers all four sides of table. Fourth side table skirting available for all other tables & counters.

<sup>\*</sup> Skirting on 60" Diameter Banquet Table covers entire circumference of table. Fourth side table skirting available for 6' Crescent Serpentine Tables.