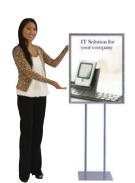

#### **Chrome Sign Frame**

Color: Chrome Frame Size: 60" tall Sign Panel Size: 22" x 28"

Material: Metal

Sign panel not included. Please contact our

sign department to order sign.