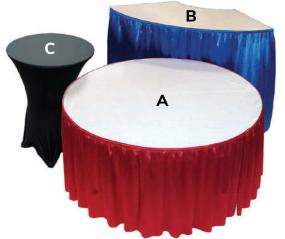

#### **Specialty Tables & Counter Tables**

All specialty tables and counters are commercial-grade wooden tables with metal legs. Available with or without white vinyl tabletop covering and pleated cloth skirting on three sides\*.

#### A. 60" Diameter Banquet Tables

Available sizes: 30" High or 42" High Covering options: Covered & Skirted or Plain (no cover/skirt)

#### B. 6' Crescent Serpentine Tables

Available sizes: 30" High or 42" High Covering options: Covered & Skirted or Plain (no cover/skirt)

#### C. 30" Diameter Cocktail Tables

Available sizes: 30" High or 42" High

Covering options: Black Form-Fitted Skirt or Plain (no cover/skirt)

<sup>\*</sup> Skirting on 2'x4' tables covers all four sides of table. Fourth side table skirting available for all other tables & counters.

<sup>\*</sup> Skirting on 60" Diameter Banquet Table covers entire circumference of table. Fourth side table skirting available for 6' Crescent Serpentine Tables.