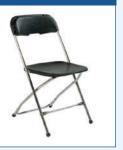

#### **Folding Chair**

Color: Black Seat w/ Chrome Legs

Size: 18"W x 20"D

Material: Molded Poly-Vinyl