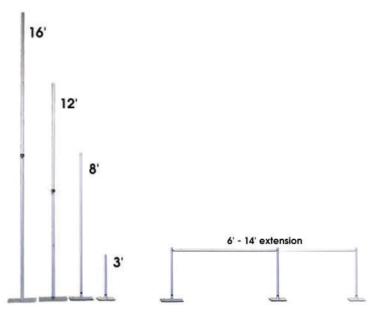

#### **Booth Draping & Hardware**

Aluminum & steel hardware with flame-retardant fabric drapery panels. Available in 3', 8', 12' & 16' heights (see color chart below for specific availability).

#### Drape with Hardware (priced per lineal foot)

3' high drape w/hardware

8' high drape w/hardware

12' high drape w/hardware

16' high drape w/hardware

16' high velour drape w/hardware

#### **Hardware Only**

Aluminum extension (6'-10')

Base plate for 3' upright

3' aluminum upright

Base plate for 8' upright

8' aluminum upright

Base plate for 12' upright/pin

12' aluminum upright

Base plate for 16' upright/pin

16' aluminum upright

#### **Drape Only**

3' high drape panels

8' high drape panels

12' high drape panels

16' high drape panels