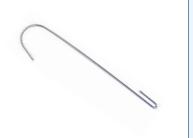

more information.

<sup>\*</sup> Skirting on 2'x4' tables covers all four sides of table. Fourth side table skirting available for all other tables & counters.

<sup>\*</sup> Skirting on 60" Diameter Banquet Table covers entire circumference of table. Fourth side table skirting available for 6' Crescent Serpentine Tables.



## **TRADE SHOW FURNISHINGS**

#### **Folding Chair**

Color: Black Seat w/ Chrome Legs

Size: 18"W x 20"D

Material: Molded Poly-Vinyl



#### **Black Upholstered Chair**

Color: Black Seat w/ Chrome Legs Size: 20" Square (Standard) Material: Fabric Covered Padding



#### Black Padded Counter Stool (w/back)

Color: Black Seat w/ Chrome Legs Size: 20" Square (Standard) Material: Fabric Covered Padding



#### Sign Hangers

Color: Silver Size: 9"L

Material: Aluminum



#### **Easel**

Color: Chrome Size: 60" tall Material: Metal

Sign not included. Please contact our sign

department to order sign.



#### **Chrome Sign Frame**

Color: Chrome Frame Size: 60" tall Sign Panel Size: 22" x 28"

Material: Metal

Sign panel not included. Please contact our

sign department to order sign.



#### **Tackboard**

Color: Grey

Size: 4'x8' (vertical or horizontal)
Material: Metal frame, wood panel
with Velcro® receptive fabric covering



#### **Bag Holders**

Color: Chrome Size: 45"H

Material: Steel



#### **Literature Holders**

Color: Black

Size: 58"H (literature rack) Material: Steel/Aluminum





## **TRADE SHOW FURNISHINGS**

#### **Garment Rack**

Color: Chrome Size: 5'H x 6'W Material: Steel



#### **Rope & Stanchion**

Color: Chrome stanchion, burgun