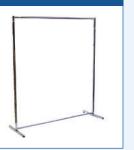

Sign Hangers

Color: Silver Size: 9"L

Material: Aluminum



#### **Easel**

Color: Chrome Size: 60" tall Material: Metal

Sign not included. Please contact our sign

department to order sign.



#### **Chrome Sign Frame**

Color: Chrome Frame Size: 60" tall Sign Panel Size: 22" x 28"

Material: Metal

Sign panel not included. Please contact our

sign department to order sign.



#### **Tackboard**

Color: Grey

Size: 4'x8' (vertical or horizontal)
Material: Metal frame, wood panel
with Velcro® receptive fabric covering



#### **Bag Holders**

Color: Chrome Size: 45"H

Material: Steel



#### **Literature Holders**

Color: Black

Size: 58"H (literature rack) Material: Steel/Aluminum





## **TRADE SHOW FURNISHINGS**

#### **Garment Rack**

Color: Chrome Size: 5'H x 6'W Material: Steel



#### **Rope & Stanchion**

Color: Chrome stanchion, burgundy or red velvet rope Size: 39"H stanchion, 8' or 7' L rope Material: Steel/fabric (velour/braided nylon)





#### **Waste Baskets**

Color: Black Material: Plastic

Sizes: 7 Gallon or 30 Gallon (not shown)



#### **Swivel Spotlight**

Color: White Bulb Type: LED Lumens: 1,000



#### **Booth Draping & Hardware**

Aluminum & steel hardware with flame-retardant fabric drapery panels. Available in 3', 8', 12' & 16' heights (see color chart below for specific availability).



#### Banjo Cloth drape colors (3' high & 8' high panels):



<sup>\*</sup> French Blue, Orange, Purple & Tie Dye drape available in limited quantities. (Orange, Purple & Tie Dye available in 8' high panels only).

#### Drape with Hardware (priced per lineal f