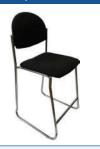

#### Black Padded Counter Stool (w/back)

Color: Black Seat w/ Chrome Legs Size: 20" Square (Standard) Material: Fabric Covered Padding