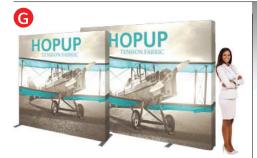

8 ft wide Quick-Set Fabric Pop-Up Display 8' Straight Frame with 1-sided Fabric Graphic & end cap graphics:

**\$825.72 ea.** incl. carry bag

10 ft wide Quick-Set Fabric Pop-Up Display 10' Straight Frame with 1-sided Fabric Graphic & end cap graphics: \$1,009.83 ea. ind. carry bag