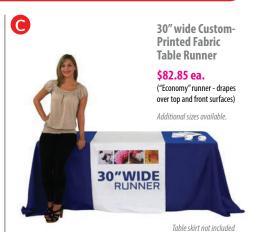

22"w x 28"h Poster Sign

1-sided sign on 4mm corrugated plastic: \$30.48 ea.

1-sided sign on 3mm PVC: **\$44.86 ea.** 

Additional sizes & materials available.

SIGN FRAME NOT INCLUDED.

Please refer to "Rental Furnishings" form to rent sign frame shown.