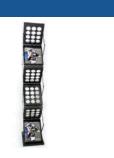

#### **Literature Holders**

Color: Black

Size: 58"H (literature rack) Material: Steel/Aluminum