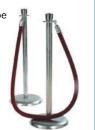

#### **Rope & Stanchion**

Color: Chrome stanchion, burgundy or red velvet rope Size: 39"H stanchion, 8' or 7' L rope Material: Steel/fabric (velour/braided nylon)