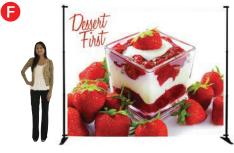

18oz Vinyl Banner w/ Grommets 6ft wide x 2ft high, 1-sided ..... \$73.51 ea.

8ft wide x 3ft high, 1-sided ..... \$133.17 ea. 10ft wide x 4ft high, 1-sided ..... \$217.44 ea.

Additional sizes & materials available.