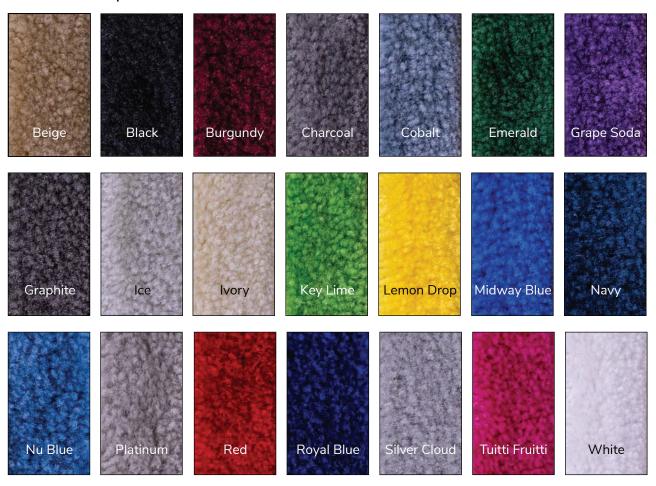

#### **Premium Booth Carpet**

Our 28 ounce plush Premuim Booth Carpet provides comfort, style and durability for your booth space flooring. All 21 colors of our Premium Booth Carpet are installed in brand new condition and include installation, removal, padding (additional padding may be ordered for an additional charge), all taping, plastic covering and vacuuming ONCE prior to the initial event opening. For multiple-day events, vacuuming for additional days may be ordered from our "Vacuuming Services" form. Available in standard sizes 10'x10', 10'x15', 10'x20', 10'x30' and 10'x40'.

Please note: Premium Booth Carpet must be ordered at least 14 days prior to your first move-in day.

#### **Premium Booth Carpet color choices:**