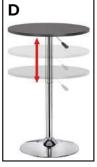

#### D. 23.5" Diameter Premium Adjustable Cocktail Tables

Available sizes: One Size (height adjusts from 27" to 35") Covering options: Table comes w/ black laminate top - Covering not available