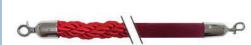

#### **Rope & Stanchion**

Color: Chrome stanchion, burgundy or red velvet rope Size: 39"H stanchion, 8' or 7' L rope Material: Steel/fabric (velour/braided nylon)