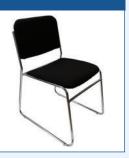

#### **Black Upholstered Chair**

Color: Black Seat w/ Chrome Legs Size: 20" Square (Standard) Material: Fabric Covered Padding