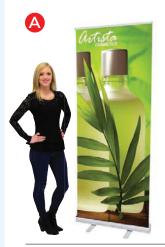

## To purchase these items, please contact Art Craft Signs.

33.5" EconoRoll Retractable Banner Stand Banner Stand with 1-side

Banner Stand with 1-sided SuperFlat Vinyl Graphic: \$155.68 /pkg. Includes carry bag